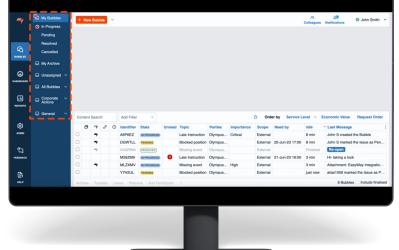

All the Bubbles you are working on will appear on your **Bubble blotter** (highlighted above). It provides you with an overview of all open Bubbles, allowing you to prioritise your workload, identify and escalate urgent issues and manage your workload more effectively.