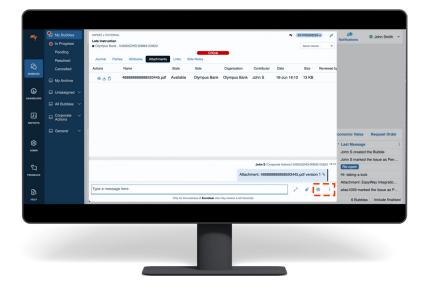

## **3.** Making the most out of attachments

Taskize Bubbles can include attachments up to 200MB, and they can be sent internally and externally. File types supported include:

- Images
- Text files
- Microsoft Office documents
- Email messages
- PDF files
- XML files
- Compressed files

- 1. When creating a Bubble, you can drag and drop the attachment or select **Choose file**
- 2. After you've filled out all the other relevant fields in the Bubble, click Create

Depending on your organisations' settings, when you upload an attachment, you can track who has viewed and/or downloaded it.

You can also set up a 'four eyes check' which allows an approver to review the attachment before others in the Bubble can view it. Automatic version control is available for all attachments so you can easily track any changes.