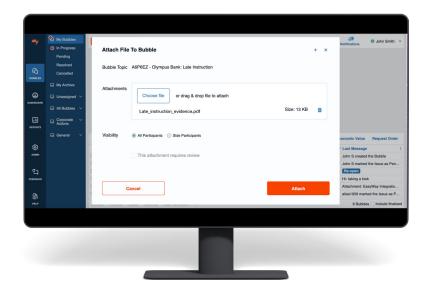

## **3.** Making the most out of attachments

Taskize Bubbles can include attachments up to 200MB, and they can be sent internally and externally. File types supported include:

- Images
- Text files
- Microsoft Office documents
- Email messages
- PDF files
- XML files
- Compressed files

- 1. When creating a Bubble, you can drag and drop the attachment or select **Choose file**
- 2. After you've filled out all the other relevant fields in the Bubble, click Create

Depending on your organisations' settings, when you upload an attachment, you can track who has viewed and/or downloaded it.

You can also set up a 'four eyes check' which allows an approver to review the attachment before others in the Bubble can view it. Automatic version control is available for all attachments so you can easily track any changes.